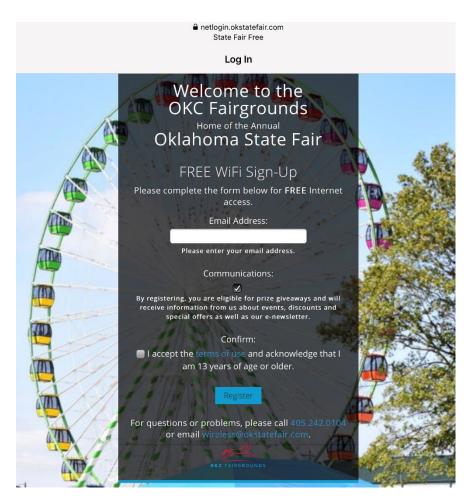

## Free Wi-Fi Instructions

Free Wi-Fi is limited to 10 Mbps download / 5 Mbps upload speeds.

- 1. While onsite, in your list of available wireless networks, connect to "State Fair Free."
- 2. Depending on your device, the hotspot sign-up page may appear automatically. If it does not, launch a web browser and attempt to navigate to your destination of choice.
- 3. Enter your email address; check the box to accept the terms of use and acknowledge that you are 13 years of age or older; and click the "Register" button.