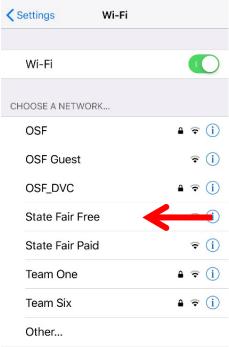

## Free Wi-Fi Instructions

Free Wi-Fi is limited to 10 Mbps download / 5 Mbps upload speeds.

- 1. While onsite, in your list of available wireless networks, connect to "State Fair Free."
- 2. Depending on your device, the hotspot sign-up page may appear automatically. If it does not, launch a web browser and attempt to navigate to your destination of choice.
- 3. Enter your email address; check the box to accept the terms of use and acknowledge that you are 13 years of age or older; and click the "Register" button.